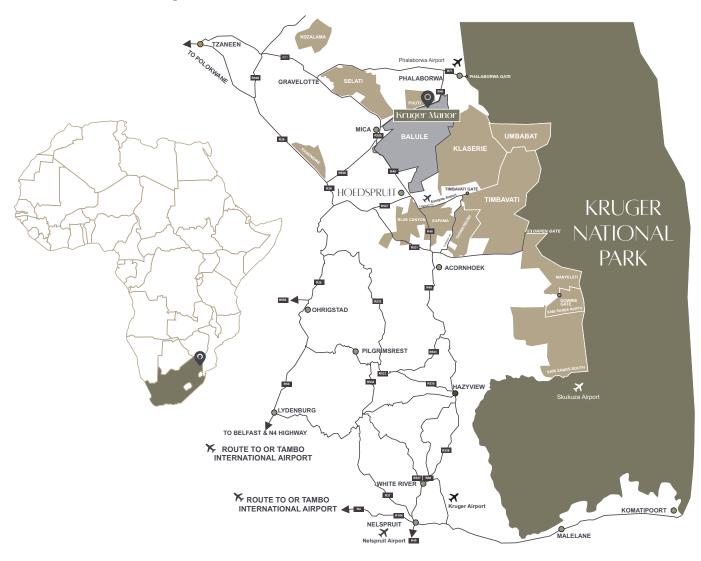

#### LODGE LOCATION &

# Travel Options

GPS: -24.066428758142322, 30.981731124564718

#### By Air:

Two daily scheduled flights on Airlink and Cemair from Johannesburg to Hoedspruit, and one daily scheduled flight on Airlink and Cemair from Cape Town to Hoedspruit.

#### By Road:

Kruger Manor is a 30-minute drive from Phalaborwa Airport and a 50-minute drive from Hoedspruit Eastgate Airport. It's approximately a six-hour drive from Johannesburg International Airport.

\* For detailed directions, please visit our website > Information

#### LOCATION &

## Area Map