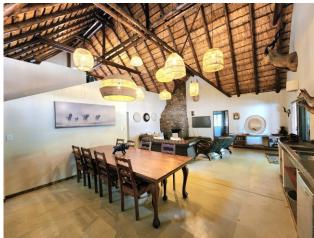

## Introduction

Nestled within the untamed landscapes, lies an oasis of luxury and tranquillity: a safari accommodation that epitomizes the harmonious blend of opulence and wilderness immersion.

A high thatched roof, cool polished concrete floors, open plan living area and cozy fireplace make for a completely invigorating experience and the ultimate luxury safari accommodation.

# Kruger Manor

The perfect safari accommodation choice for private bookings or for the larger groups of families and friends with maximum sleeping capacity for 8 people in 4 rooms with 3 bathrooms. With elegant furnishings inspired by local craftsmanship, every detail reflects a deep appreciation for traditional charm.