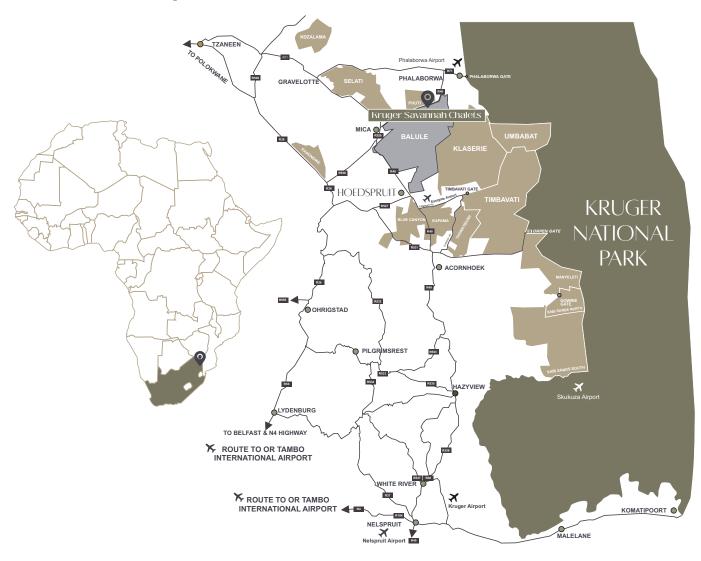

# Travel Options

GPS: -24.066428758142322, 30.981731124564718

#### By Air:

Two daily scheduled flights on Airlink and Cemair from Johannesburg to Hoedspruit, and one daily scheduled flight on Airlink and Cemair from Cape Town to Hoedspruit.

#### By Road:

Kruger Savannah Chalets is a 30-minute drive from Phalaborwa Airport and a 50-minute drive from Hoedspruit Eastgate Airport. It's approximately a six-hour drive from Johannesburg International Airport.